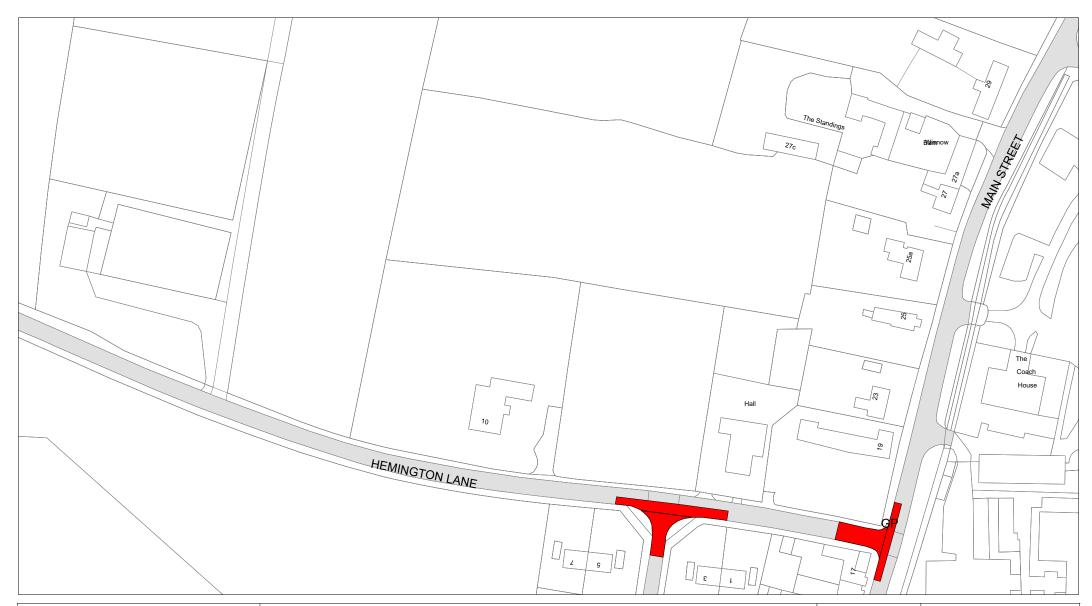

© Crown copyright. All rights reserved Leicestershire County Council Licence No. 100019271 2021

Tile Ref: DX62

| SCALE       | 1 : 1250   |
|-------------|------------|
| DATE        | 20/03/2019 |
| DRAWING No. |            |
| DRAWN BY    |            |
|             |            |