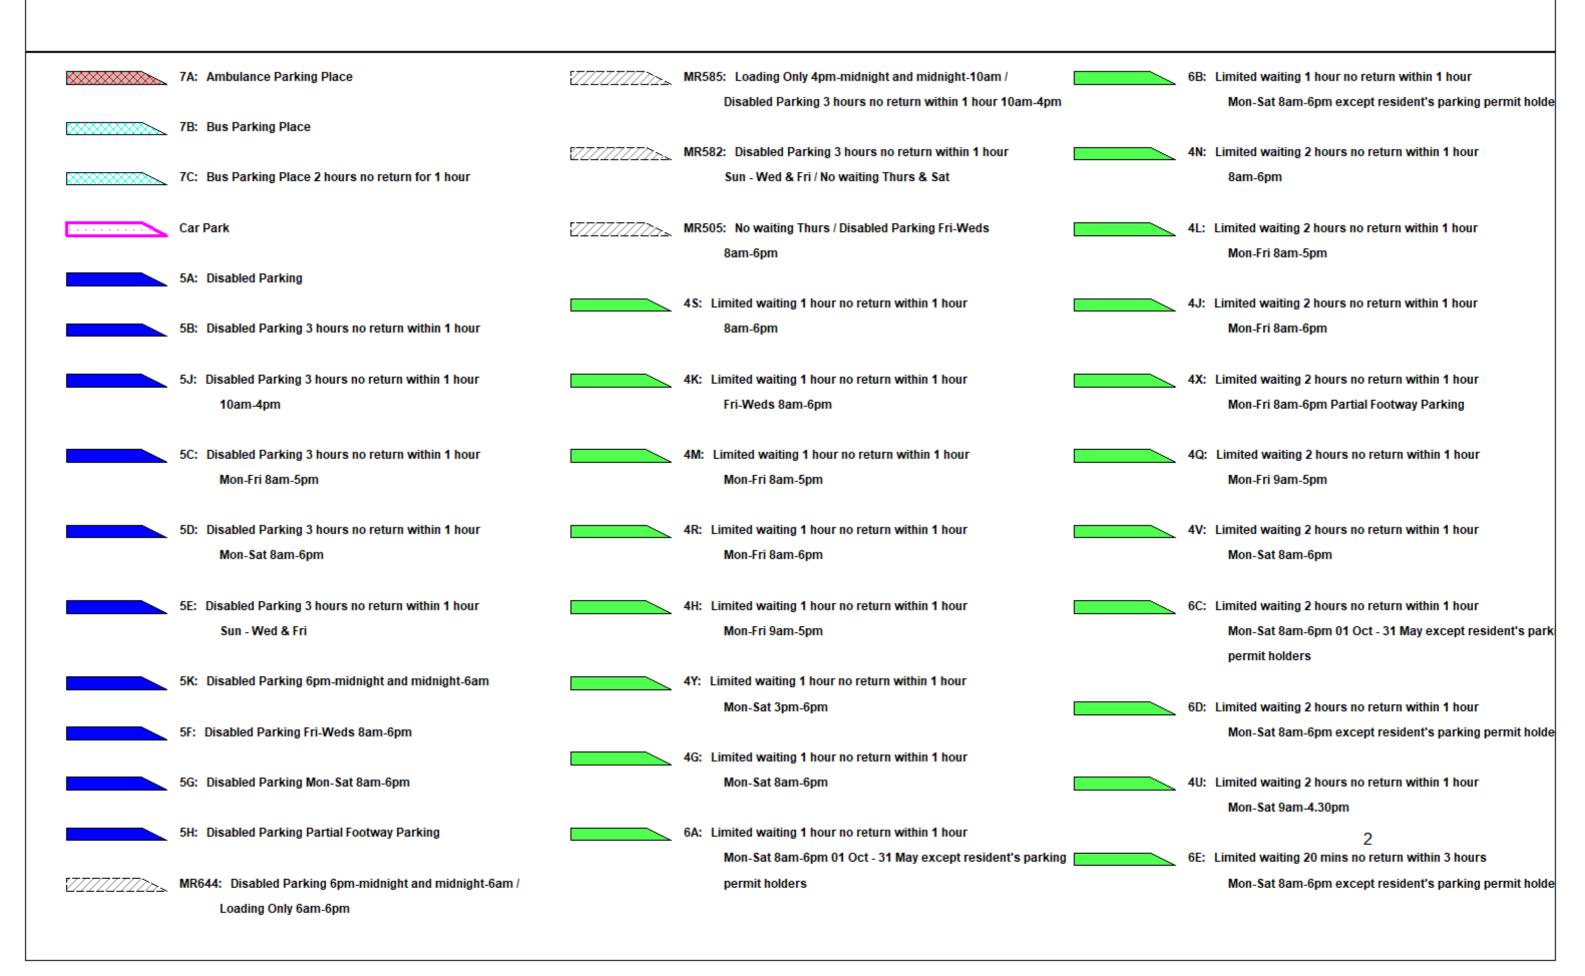

**DATE:** 08/11/2019

Page 1 of 4

**DATE:** 08/11/2019

Page 2 of 4

| 4Z: Limited waiting 3 hours no return within 1 hour      | 77777777        | MR616: Limited waiting 1 hour no return within 1 hour     |                  | 7E: Goods vehicles loading only Mon-Sat 6am-6pm        |
|----------------------------------------------------------|-----------------|-----------------------------------------------------------|------------------|--------------------------------------------------------|
| Mon-Fri 10am-3pm                                         |                 | Mon-Sat 3pm-6pm / Goods vehicles loading only 30 minutes  |                  |                                                        |
|                                                          |                 | no return for 30 mins Mon-Sat 9am-3pm                     |                  | 7F: Goods vehicles loading only Mon-Sat 8am-6pm        |
| 4C: Limited waiting 30 mins no return within 1 hour      |                 |                                                           |                  |                                                        |
| 8am-6pm                                                  | <i>[[]]</i>     | MR623: Loading Only 30 minutes no return for 30 minutes   |                  | 7G: Loading Only 30 mins no return for 1 hour Mon-Sat  |
|                                                          |                 | Mon-Sat 9am-3pm / Limited waiting 1 hour no return within |                  | 8am-6pm                                                |
| 4A: Limited waiting 30 mins no return within 1 hour      |                 | 1 hour Mon-Sat 3pm-6pm                                    |                  |                                                        |
| Mon-Fri 8am-6pm                                          |                 |                                                           |                  | 7H: Loading Only 30 minutes no return for 30 minutes   |
|                                                          | 7////////       | MR506: Limited waiting 1 hour no return within 1 hour     |                  |                                                        |
| 6F: Limited waiting 30 mins no return within 1 hour      |                 | Fri-Weds 8am-6pm / No waiting Thurs                       |                  | 7Y: Loading Only 30 minutes no return for 30 minutes   |
| Mon-Fri 9am-4pm except resident's parking permit holders |                 |                                                           |                  | 6am-6pm                                                |
|                                                          | <i>77777777</i> | MR658: No waiting 3pm-midnight and midnight-10am /        |                  |                                                        |
| 4B: Limited waiting 30 mins no return within 1 hour      |                 | Limited waiting 3 hours no return within 1 hour Mon-Fri   |                  | 7J: Loading Only 30 minutes no return for 30 minutes   |
| Mon-Sat 8am-6pm                                          |                 | 10am-3pm                                                  |                  | 8am-6pm                                                |
|                                                          |                 |                                                           |                  |                                                        |
| 4WA: Limited waiting 30 mins no return within 1 hour     | <i>77777777</i> | MR563: Limited waiting 2 hours no return within 1 hour    |                  | 7Z: Loading Only 30 minutes no return for 30 minutes   |
| Mon-Sat 8am-6pm Partial Footway Parking                  |                 | Mon-Sat 9am-4.30pm / No waiting / No Loading Mon-Sat      |                  | Mon-Sat 9am-3pm                                        |
|                                                          |                 | 7.30am-9am and 4.30pm-6pm                                 |                  |                                                        |
| 4T: Limited waiting 30 mins no return within 30 mins     |                 |                                                           |                  | 7K: Loading Only 4pm-midnight and midnight-10am        |
| Mon-Sat 8am-6pm                                          |                 | MR664: Limited waiting 1 hour no return within 1 hour     |                  |                                                        |
|                                                          |                 | Mon-Sat 8am-6pm / Residents Permit Holders Only           |                  | 7L: Loading Only 5am-8am                               |
| 4W: Limited waiting 30 mins no return within 30 mins     |                 |                                                           |                  |                                                        |
| Mon-Sat 8am-6pm Partial Footway Parking                  | <i>77777777</i> | MR669: Limited waiting 2 hours no return within 1 hour    |                  | 7M: Loading Only 6am-6pm                               |
|                                                          |                 | Mon-Sat 8am-6pm / Residents Permit Holders Only           |                  |                                                        |
| 4P: Limited waiting 4 hours no return for 12 hours       |                 |                                                           |                  | 7N: Loading Only at any time                           |
|                                                          | <i>[[]]</i>     | MR610: Limited waiting 1 hour no return within 1 hour     |                  |                                                        |
| 4F: Limited waiting 40 mins no return within 1 hour      |                 | Mon-Sat 8am-6pm / No stopping except taxis 6pm-midnight   |                  | 7P: Loading Only Mon-Fri 10am-4pm                      |
| Mon-Sat 8am-6pm                                          |                 | and midnight-8am                                          |                  |                                                        |
|                                                          |                 |                                                           |                  | 7Q: Loading Only Mon-Sat 8am-6pm                       |
| 4D: Limited waiting 40 mins no return within 20 mins     |                 | 7W: Goods vehicles loading only 30 minutes no return      |                  |                                                        |
|                                                          |                 | for 30 mins Mon-Sat 9am-3pm                               | <i>V////////</i> | MR607: Loading Only Mon-Fri 10am-4pm / No waiting / No |
| 4E: Limited waiting 40 mins no return within 20 mins     |                 |                                                           |                  | Loading Mon-Fri midnight-10am and 4pm-midnight and Sa  |
| Mon-Sat 8am-6pm                                          |                 | 7D: Goods vehicles loading only 6am-6pm                   |                  | Sun                                                    |
|                                                          |                 |                                                           |                  |                                                        |

**DATE:** 08/11/2019

Page 3 of 4

| 7/////////////////////////////////////                        | R625: Loading Only 30 minutes no return for 30 minutes<br>6am-6pm / No stopping except taxis 6pm-midnight and |          | 2J: No waiting Mon-Fri 7.30am-9am and 4.30pm-6pm       | V///////         | MR659: No waiting Mon-Fri 8am-6pm / School keep clear Mon-Fri 8am-4pm |
|---------------------------------------------------------------|---------------------------------------------------------------------------------------------------------------|----------|--------------------------------------------------------|------------------|-----------------------------------------------------------------------|
|                                                               | midnight-6am                                                                                                  |          | 2B: No waiting Mon-Fri 8am-5pm                         |                  |                                                                       |
|                                                               | -                                                                                                             |          |                                                        | 977777777        | MR661: School keep clear Mon-Fri 8am-5pm / No waiting                 |
| <i>577777777</i> 7≻ <b>、M</b>                                 | R608: No stopping except taxis 6pm-midnight and                                                               |          | 2D: No waiting Mon-Fri 8am-6pm                         | U20332033A       | Mon-Sat 8am-6pm                                                       |
| V/////////////////////////////////////                        | midnight-6am / Goods vehicles loading only 6am-6pm                                                            |          | 25. No making month cam opin                           |                  | mon out out opin                                                      |
|                                                               | manight-outh 7 doods vehicles loading only outh-opin                                                          |          | 2U: No waiting Mon-Fri 8am-9am and 2pm-4pm between 01  |                  | 1A: No waiting at any time                                            |
| <i>5/7777/777</i> <b>м</b>                                    | DETS: No stanning except toxic Spm midnight and                                                               |          |                                                        |                  | A. No waiting at any time                                             |
| (///////// M                                                  | R576: No stopping except taxis 6pm-midnight and                                                               |          | Sept and 15 Dec and 01 Jan and 15 July except for bank |                  |                                                                       |
|                                                               | midnight-6am / Loading Only 6am-6pm                                                                           |          | holidays                                               |                  | 1B: No waiting at any time on verges                                  |
|                                                               |                                                                                                               |          |                                                        |                  |                                                                       |
| (/////////////////////////////////////                        | R602: No stopping except taxis 6pm-midnight and                                                               |          | 2H: No waiting Mon-Fri 9am-5pm                         |                  | 3D: No waiting at any time / No loading 7pm-midnight                  |
|                                                               | midnight-8am / Goods vehicles loading only Mon-Sat                                                            |          |                                                        |                  | and midnight-7am                                                      |
|                                                               | 8am-6pm                                                                                                       |          | 2F: No waiting Mon-Sat 6am-6pm                         |                  |                                                                       |
|                                                               |                                                                                                               |          |                                                        |                  | 3C: No waiting at any time / No loading Mon-Fri                       |
| 277777777755. M                                               | R579: No stopping except taxis 8am-midnight and                                                               |          | 2K: No waiting Mon-Sat 7.30am-9am and 4.30pm-6pm       |                  | 7.30am-9am and 4.30pm-6pm                                             |
|                                                               | midnight-5am / Loading Only 5am-8am                                                                           |          |                                                        |                  |                                                                       |
|                                                               |                                                                                                               |          | 2A: No waiting Mon-Sat 8am-6pm                         |                  | 3E: No waiting at any time / No loading Mon-Sat                       |
| _++ <sub>+</sub> + <sub>+</sub> + <sub>+</sub> + <sub>+</sub> | C: No stopping at any time                                                                                    |          |                                                        |                  | 10am-4pm                                                              |
|                                                               |                                                                                                               |          | 2M: No waiting Thurs                                   |                  |                                                                       |
| No.                                                           | o waiting                                                                                                     |          |                                                        |                  | 3K: No waiting at any time / No loading Mon-Sat                       |
|                                                               |                                                                                                               |          | 2L: No waiting Thurs & Sat                             |                  | 7.30am-9am                                                            |
| 21                                                            | V: No waiting 3pm-midnight and midnight-10am                                                                  |          | 22. No Walding Finance Sec                             |                  | 7.55dill-5dill                                                        |
|                                                               | . No waiting Spin-manight and manight-roam                                                                    |          | 35. No writing Tues from 5pm                           |                  | 2D. No weiting at any time / No loading Man Cat                       |
|                                                               | 2. No weiting 0 0                                                                                             |          | 2E: No waiting Tues 8am-6pm                            | *************    | 3B: No waiting at any time / No loading Mon-Sat                       |
| 20                                                            | C: No waiting 8am-6pm                                                                                         |          |                                                        |                  | 7.30am-9am and 4.30pm-6pm                                             |
|                                                               |                                                                                                               |          | 3H: No waiting / No Loading Mon-Fri midnight-10am and  |                  |                                                                       |
| 21                                                            | N: No waiting by any heavy goods vehicles over 7.5t                                                           |          | 4pm-midnight and Sat & Sun                             |                  | 3F: No waiting at any time / No loading Tues & Fri                    |
|                                                               | 7pm-midnight and midnight-7am                                                                                 |          |                                                        |                  |                                                                       |
|                                                               |                                                                                                               |          | 3J: No waiting / No Loading Mon-Sat 7.30am-9am         |                  | 3A: No waiting at anytime / No loading at any time                    |
| 28                                                            | R: No waiting by buses Mon-Fri 9am-5pm                                                                        |          |                                                        |                  |                                                                       |
|                                                               |                                                                                                               |          | 3G: No waiting / No Loading Mon-Sat 7.30am-9am and     | <i>77777777</i>  | MR660: No waiting at any time / School keep clear                     |
| 21                                                            | P: No waiting Mon-Fri 10am-4pm                                                                                |          | 4.30pm-6pm                                             |                  | Mon-Fri 8am-5pm 2                                                     |
|                                                               |                                                                                                               |          |                                                        |                  | _                                                                     |
| 20                                                            | G: No waiting Mon-Fri 7.30am-9am and 3pm-6pm                                                                  | ZZZZZZZZ | MR587: Residents Permit Holders Only midnight-8am and  | <i>[[]]]]]]]</i> | MR656: School keep clear Mon-Fri 8am-4pm / No waiting                 |
|                                                               |                                                                                                               |          | 6pm-midnight and Sun / No waiting Mon-Sat 8am-6pm      |                  | at any time                                                           |
|                                                               |                                                                                                               |          |                                                        |                  |                                                                       |

**DATE:** 08/11/2019

Page 4 of 4

|                                              | 9A: Parking Place                                        | PED8: Pedestrian Zone (Except for loading (midnight - 10am & 4pm - midnight)) | 2S: Restricted Parking Zone Mon-Fri 8am-9am and 2pm-4pm |
|----------------------------------------------|----------------------------------------------------------|-------------------------------------------------------------------------------|---------------------------------------------------------|
|                                              | 9D: Parking Place Footway Parking                        |                                                                               | 2T: Restricted Parking Zone Mon-Fri 8am-9am and 2pm-4pm |
|                                              |                                                          | PED7: Pedestrian Zone (Except for loading by permit                           | 01 Sep - 15 Dec and Mon-Fri 8am-9am and 2pm-4pm 01 Ja   |
|                                              | 9C: Parking Place Partial Footway Parking                | holders (midnight - 10am & 4pm - midnight))                                   | 15 Jul Except bank holidays                             |
|                                              | 9B: Parking Place Solo Motorcycles                       | PED10: Pedestrian Zone (Except for loading)                                   | 8A: School keep clear                                   |
|                                              | PED2: Pedestrian & Cycle Zone                            | PED4: Pedestrian Zone Sun - Wed & Fri 10am-4pm and Thurs & Sat 2am-8pm        | 8C: School keep clear Mon-Fri 8am-4pm                   |
|                                              | PED1: Pedestrian & Cycle Zone (Except for access to off  |                                                                               | 8B: School keep clear Mon-Fri 8am-5pm                   |
|                                              | street premises)                                         | 6L: Residents Permit Holders Only                                             |                                                         |
|                                              |                                                          |                                                                               | 7R: No stopping except taxis                            |
|                                              | PED6: Pedestrian & Cycle Zone (Except for loading        | 6M: Residents Permit Holders Only midnight-8am and                            |                                                         |
|                                              | (midnight - 10am & 4pm - midnight))                      | 6pm-midnight and Sun                                                          | 7S: No stopping except taxis 6pm-midnight and           |
|                                              |                                                          |                                                                               | midnight-6am                                            |
|                                              | PED3: Pedestrian & Cycle Zone (Except for loading)       | 6N: Residents Permit Holders Only Partial Footway                             |                                                         |
|                                              |                                                          | Parking                                                                       | 7T: No stopping except taxis 6pm-midnight and           |
|                                              | PED12: Pedestrian & Cycle Zone Except for loading        |                                                                               | midnight-8am                                            |
|                                              | (Sun-Wed midnight-10am,4pm-midnight & Thurs-Sat          | 6Q: Residents Parking Zone                                                    |                                                         |
|                                              | midnight-4am,8pm-midnight                                |                                                                               | 7U: No stopping except taxis 8am-midnight and           |
|                                              |                                                          | 6G: Residents Parking Zone (In marked bays)                                   | midnight-5am                                            |
|                                              | PED5: Pedestrian & Cycle Zone Sun - Wed & Fri            |                                                                               |                                                         |
|                                              | midnight-10am and 4pm-midnight and Thurs & Sat           | 6H: Residents Parking Zone Mon-Fri                                            | 7A1: No stopping except taxis 8pm-midnight and          |
|                                              | midnight-2am and 8pm-midnight (Except for loading)       |                                                                               | midnight-6am                                            |
|                                              |                                                          | 6J: Residents Parking Zone Mon-Sat 8am-6pm                                    |                                                         |
| <i>0111111111111111111111111111111111111</i> | MR593: Pedestrian & Cycle Zone Sun - Wed & Fri           |                                                                               | 7V: No stopping except taxis 9pm-midnight and           |
|                                              | midnight-10am and 4pm-midnight and Thurs & Sat           | 6K: Residents Parking Zone Mon-Sat 8am-6pm 01 Oct - 31                        | midnight-2am                                            |
|                                              | midnight-2am and 8pm-midnight (Except for loading) /     | May                                                                           | TV. No standing and delicate form                       |
|                                              | Pedestrian Zone Sun - Wed & Fri 10am-4pm and Thurs & Sat | CD. Washalaa Badia Zaa Mar Fri                                                | 7X: No stopping except taxis midnight-5am               |
|                                              | 2am-8pm                                                  | 6P: Workplace Parking Zone Mon-Fri                                            | 2                                                       |
|                                              | PED9: Pedestrian Zone (Except for loading & access       | 2Q: Restricted Parking Zone (No waiting at anytime)                           |                                                         |
|                                              | (midnight - 10am & 4pm - midnight))                      |                                                                               |                                                         |