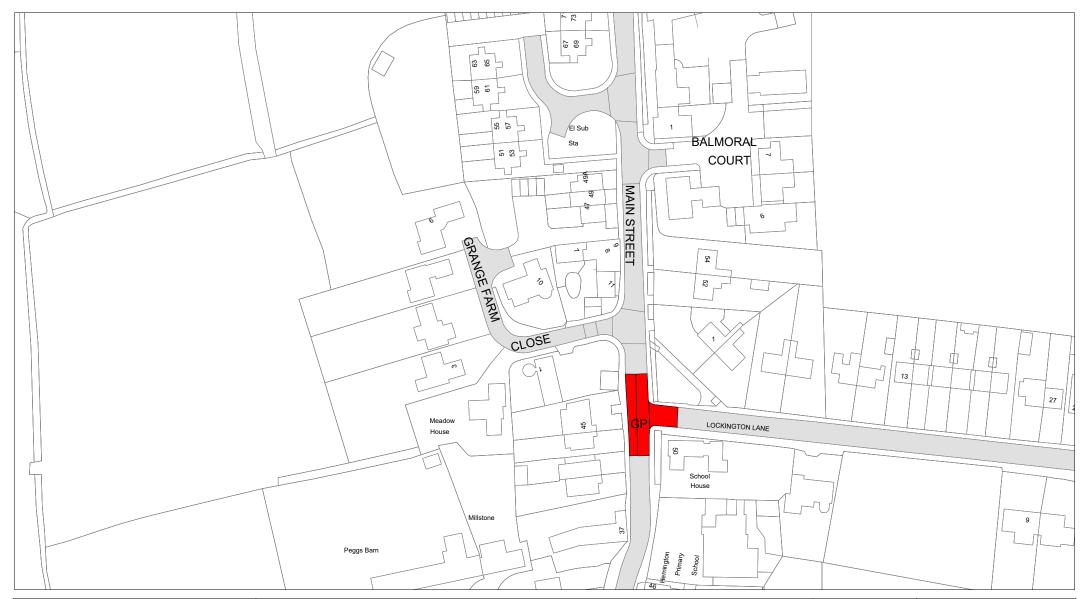

The John

37801

© Crown copyright. All rights reserved Leicestershire County Council Licence No. 100019271 2021

Tile Ref: DX59

| SCALE       | 1 : 1250   |
|-------------|------------|
| DATE        | 20/03/2019 |
| DRAWING No. |            |
| DRAWN BY    |            |
|             |            |